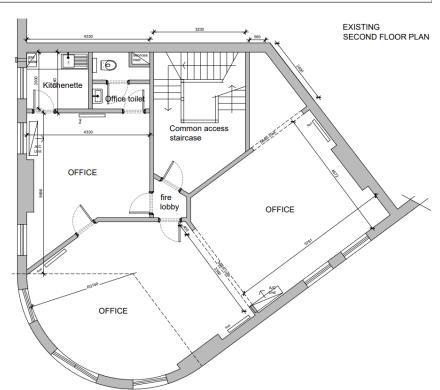

#### **ACCOMMODATION**

Comprising an attractive self-contained upper part offices with double aspect enjoying great natural light providing principally open plan floors which are capable of sub-division due to configuration of the building. The property is shortly to undergo a contemporary style refurbishment and has the following approximate floor areas.

First floor 90.00 sq m 965 sq ft approx
Second floor 81.30 sq m 875 sq ft approx
Third floor 88.25 sq m 950 sq ft approx

Total 259.55 sq m 2,790 sq ft approx