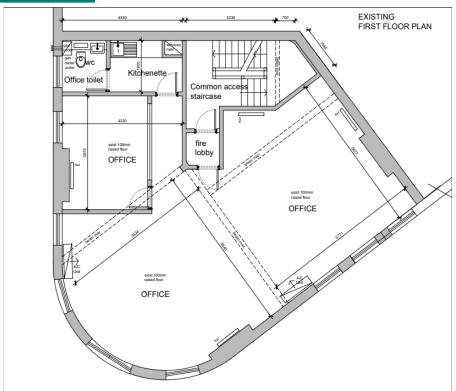

#### **ACCOMMODATION**

Comprising an attractive self-contained upper part offices with double aspect enjoying great natural light providing principally open plan floors which are capable of sub-division due to configuration of the building. The property is shortly to undergo a contemporary style refurbishment and has the following approximate floor areas.

First floor 90.00 sq m 965 sq ft approx
Second floor 81.30 sq m 875 sq ft approx
Third floor 88.25 sq m 950 sq ft approx

Total 259.55 sq m 2,790 sq ft approx