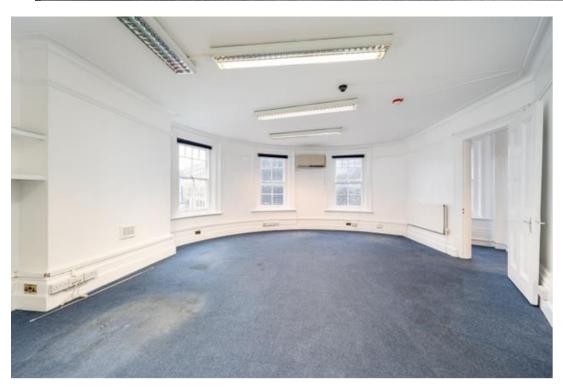

#### **ACCOMMODATION**

Comprising an attractive self-contained upper part offices with double aspect enjoying great natural light providing principally open plan floors which are capable of sub-division due to configuration of the building. The property is shortly to undergo a contemporary style refurbishment and has the following approximate floor areas.

#### **AMENITIES**

- \* New comfort cooling
- \* WC on each floor
- \* Double aspect with great natural light
- \* Contemporary style finishes

  \* Self contained building

  \* November and flooring
- \* New decoration and flooring