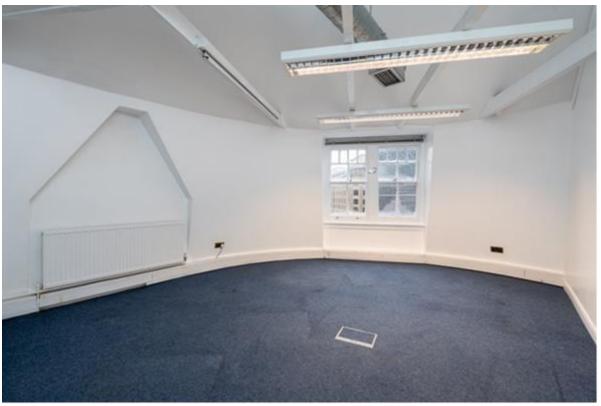

#### **ACCOMMODATION**

Comprising an attractive self-contained upper part offices with double aspect enjoying great natural light providing principally open plan floors which are capable of sub-division due to configuration of the building. The property is shortly to undergo a contemporary style refurbishment and has the following approximate floor areas.

#### **AMENITIES**

- \* New comfort cooling
- \* WC on each floor
- \* Double aspect with great natural light
- \* Contemporary style finishes

  \* Self contained building

  \* November and flooring
- \* New decoration and flooring