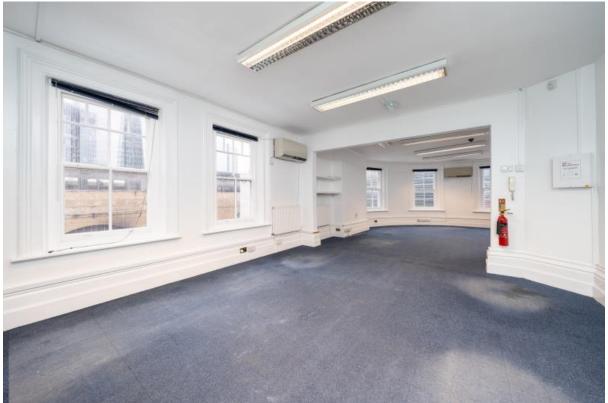

#### **ACCOMMODATION**

Comprising an attractive self-contained upper part offices with double aspect enjoying great natural light providing principally open plan floors which are capable of sub-division due to configuration of the building. The property is shortly to undergo a contemporary style refurbishment and has the following approximate floor areas.

#### **AMENITIES**

- \* New comfort cooling
- \* WC on each floor
- \* Double aspect with great natural light
- \* Contemporary style finishes

  \* Self contained building

  \* November and flooring
- \* New decoration and flooring