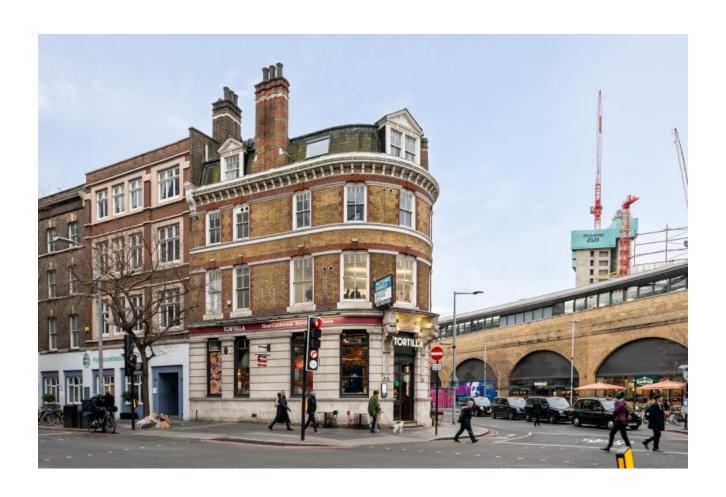

## 90 TOOLEY STREET, LONDON SE1

2,790 sq ft (260 sq m) approx

#### **LOCATION**

The property is located on the junction of Tooley Street and Bermondsey Street almost immediately opposite London Bridge Station. It is a busy thoroughfare in the heart of a densely populated commercial area and benefits from excellent public transport facilities with London Bridge Station and access to the National Rail service and both the Jubilee and Northern underground lines. There are also a multitude of bus routes serving the immediate vicinity. The area also offers numerous restaurants, bars and shops on the building's doorstep.

#### **ACCOMMODATION**

Comprising an attractive self-contained upper part offices with double aspect enjoying great natural light providing principally open plan floors which are capable of sub-division due to configuration of the building. The property is shortly to undergo a contemporary style refurbishment and has the following approximate floor areas.