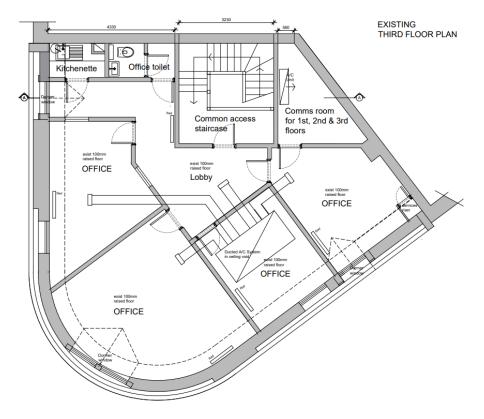

#### **ACCOMMODATION**

Comprising an attractive self-contained upper part offices with double aspect enjoying great natural light providing principally open plan floors which are capable of sub-division due to configuration of the building. The property is shortly to undergo a contemporary style refurbishment and has the following approximate floor areas.

First floor 90.00 sq m 965 sq ft approx
Second floor 81.30 sq m 875 sq ft approx
Third floor 88.25 sq m 950 sq ft approx

Total 259.55 sq m 2,790 sq ft approx